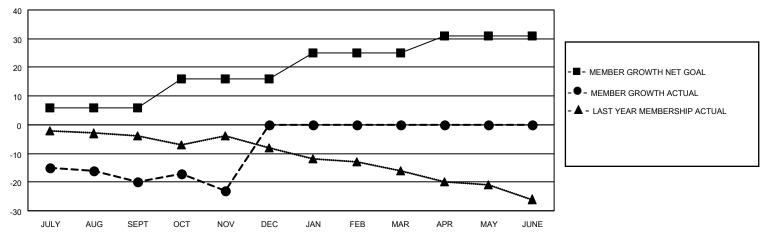

### GOALS AND ACTUAL MEMBERS CUMULATIVE

| DROPPED CLUBS: 0 |    | 11 CLUBS OF 35 ADDED 1 OR MORE NEW MEMBERS | GENDER DISTRIBUTION           |              |     |
|------------------|----|--------------------------------------------|-------------------------------|--------------|-----|
|                  |    | NEW MEMBERS                                | MALE                          | 586 (72.17%) |     |
|                  |    |                                            | FEMALE                        | 226 (27.83%) |     |
| DROPPED MEMBERS  |    |                                            |                               |              |     |
| DECEASED         | 7  | CLICK HERE FOR CUMULATIVE                  | TOTAL FAMILY UNIT MEMBERS     |              | 206 |
| CLUB CANCELLED   | 0  | MEMBERSHIP DATA                            | FAMILY MEMBERS PAYING HALF 10 |              | 101 |
| OTHER            | 35 |                                            |                               |              | 104 |
| TOTAL            | 42 |                                            |                               |              |     |